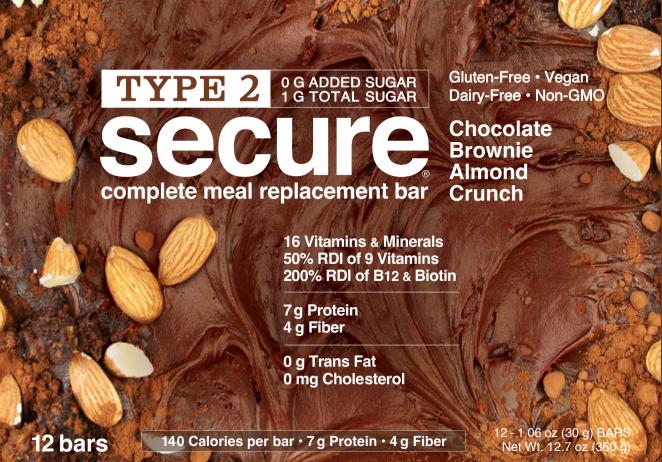

\* The % Daily Value tells you how much a nutrient in a serving of food contributes to a daily diet. 2.000 calories a day is used for general nutrition advice.

TYPE 2 0 G ADDED SUGAR 1 G TOTAL SUGAR

Gluten-Free • Vegan Dairy-Free • Non-GMO

Secure complete meal replacement bar

Chocolate Brownie Almond Crunch

16 Vitamins & Minerals • 140 Calories per bar • 7 g Protein

TYPE 2 Secure Complete Meal Replacement Bars are delicious, nutritious, economical and above all, exceptionally low in sugar. Each 140-calorie bar contains zero grams added sugar and barely 1 gram total sugar while also providing 7 g of protein and 50% to 200% of all key vitamins, including all B-vitamins, plus vitamins C, D and E. TYPE 2 Secure is designed to support healthy blood sugar while also avoiding blood sugar spikes. It is formulated for those directed to or seeking to reduce sugar intake. TYPE 2 Secure will be the most delicious meal replacement or protein bar you have ever tasted. It will both satisfy your appetite and the most demanding nutrient requirements. Each bar is also a rich source of prebiotic fiber to support a healthy microbiome, as well as beneficial medium chain triglycerides (MCTs).