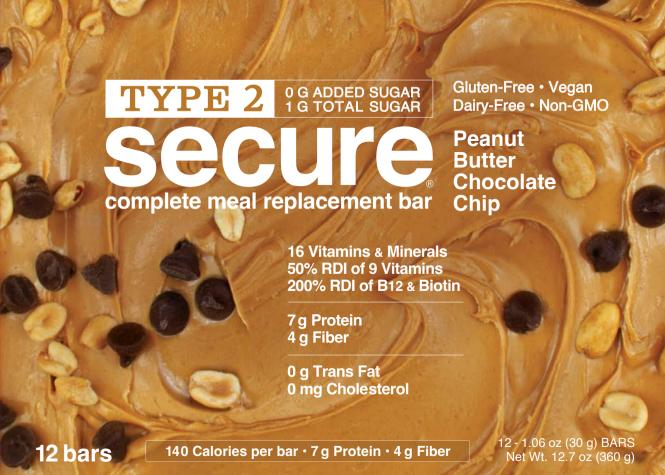

\* The % Daily Value tells you how much a nutrient in a serving of food contributes to a daily diet. 2.000 calories a day is used for general nutrition advice.

TYPE 2 0 G ADDED SUGAR 1 G TOTAL SUGAR

Gluten-Free • Vegan Dairy-Free • Non-GMO

## Secure complete meal replacement bar

Peanut Butter Chocolate Chip

16 Vitamins & Minerals • 140 Calories per bar • 7 g Protein

TYPE 2 Secure Complete Meal Replacement Bars are delicious, nutritious, economical and above all, exceptionally low in sugar. Each 140-calorie bar contains zero grams added sugar and barely 1 gram total sugar while also providing 7 g of protein and 50% to 200% of all key vitamins, including all B-vitamins, plus vitamins C, D and E. TYPE 2 Secure is designed to support healthy blood sugar while also avoiding blood sugar spikes. It is formulated for those directed to or seeking to reduce sugar intake. TYPE 2 Secure will be the most delicious meal replacement or protein bar you have ever tasted. It will both satisfy your appetite and the most demanding nutrient requirements. Each bar is also a rich source of prebiotic fiber to support a healthy microbiome, as well as beneficial medium chain triglycerides (MCTs).