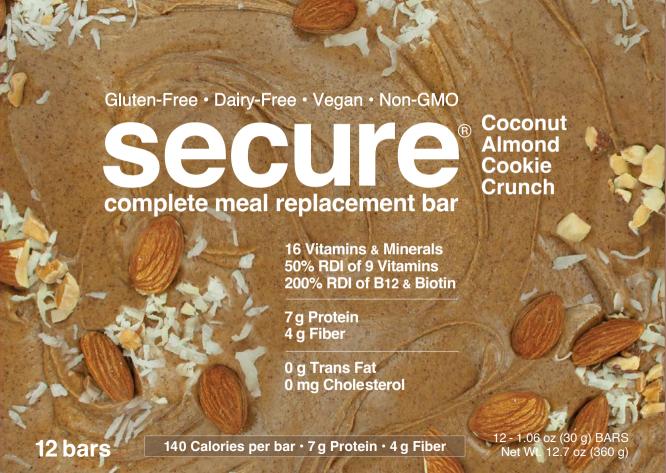

Gluten-Free • Dairy-Free • Vegan • Non-GMO

## Secure Relation Secure Almond Cookie Crunch

16 Vitamins & Minerals • 140 Calories per bar • 7 g Protein

Secure Complete Meal Replacement Bars are delicious, nutritious, and economical. Each bar provides a 140-calorie meal or snack containing 7 g of protein, along with 50% to 200% of the RDI of all B-vitamins, plus 50% of the RDI of vitamins C, D and E. Secure is designed to be the most delicious bar you have ever tasted that also satisfies your appetite and nutrient requirements. In addition to high levels of vitamins, minerals and protein, each bar is also a rich source of prebiotic inulin fiber to support a healthy microbiome, as well as beneficial medium chain triglycerides (MCTs) from coconut oil. Meal replacements are perhaps the most reliable and well-established of all weight management tools, but sadly, they are rarely enjoyable or barely healthy. **Secure** reinvents the experience and advances the science of meal replacements making them just as delicious and enjoyable as they are nutritious and healthy. Of course, **Secure** works perfectly with any sensible weight management, wellness or eating plan; however, even the most complete meal replacement should not be consumed as an exclusive source of calories and nutrition, so please be sure to consume at least one balanced meal daily. Enjoy!