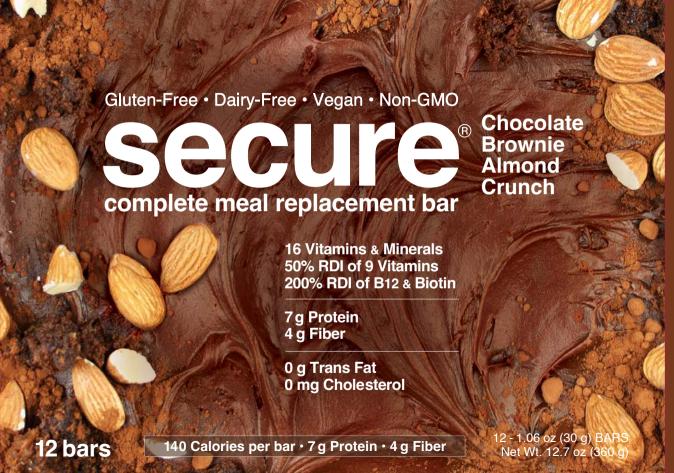

## Secure 8 complete meal replacement bar

Chocolate Brownie Almond Crunch

16 Vitamins & Minerals • 140 Calories per bar • 7 g Protein

Secure Complete Meal Replacement Bars are delicious, nutritious, and economical. Each bar provides a 140-calorie meal or snack containing 7 g of protein, along with 50% to 200% of the RDI of all B-vitamins, plus 50% of the RDI of vitamins C, D and E. Secure is designed to be the most delicious bar you have ever tasted that also satisfies your appetite and nutrient requirements. In addition to high levels of vitamins, minerals and protein, each bar is also a rich source of prebiotic inulin fiber to support a healthy microbiome, as well as beneficial medium chain triglycerides (MCTs) from coconut oil. Meal replacements are perhaps the most reliable and well-established of all weight management tools, but sadly, they are rarely enjoyable or barely healthy. Secure reinvents the experience and advances the science of meal replacements making them just as delicious and enjoyable as they are nutritious and healthy. Of course, **Secure** works perfectly with any sensible weight management, wellness or eating plan; however, even the most complete meal replacement should not be consumed as an exclusive source of calories and nutrition, so please be sure to consume at least one balanced meal daily. Enjoy!