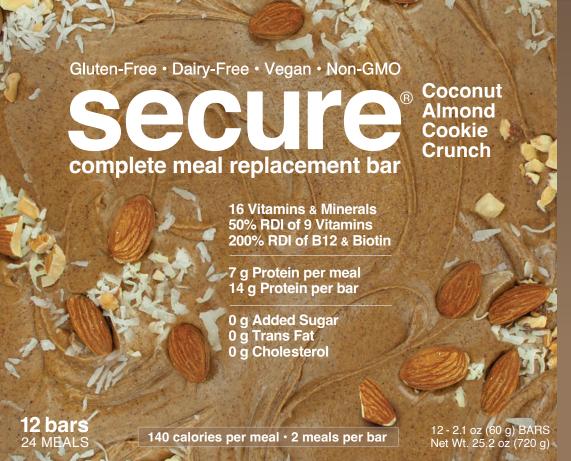

## Secure complete meal replacement bar

Coconut Almond Cookie Crunch

140 calories per meal • 2 meals per bar

Secure Complete Meal Replacement Bars are delicious, nutritious and economical. Just a half bar provides a 140-calorie meal with 7 g of protein and 50% to 200% of the RDI of all B-vitamins, plus 50% of the RDI of vitamins C, D and E. A half bar is the perfect snack or light meal while a full bar will satisfy even a serious appetite. Each bar is also a rich source of prebiotic inulin fiber to support a healthy microbiome, along with the health benefits of medium chain triglycerides (MCTs) from coconut oil. Meal replacements are an established weight management tool and our deliciously satisfying Secure Complete Meal Replacement Bars are designed to work perfectly with any sensible weight management or wellness plan. Of course, even the best meal replacement should not be used as an exclusive source of nourishment, so be sure to consume at least one healthy, balanced meal daily.