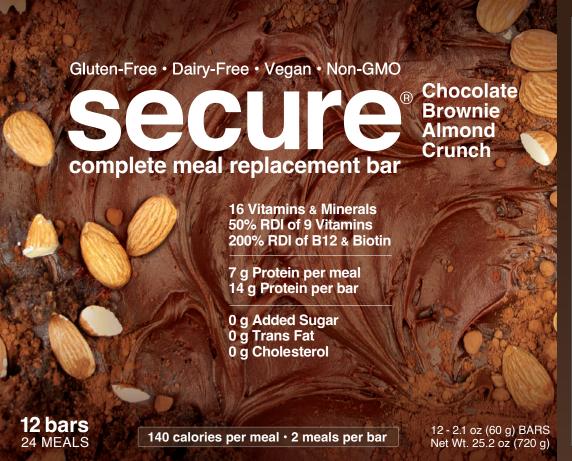

## Secure complete meal replacement bar

Chocolate Brownie Almond Crunch

140 calories per meal • 2 meals per bar

Secure Complete Meal Replacement Bars are delicious, nutritious and economical. Just a half bar provides a 140-calorie meal with 7 g of protein and 50% to 200% of the RDI of all B-vitamins, plus 50% of the RDI of vitamins C, D and E. A half bar is the perfect snack or light meal while a full bar will satisfy even a serious appetite. Each bar is also a rich source of prebiotic inulin fiber to support a healthy microbiome, along with the health benefits of medium chain triglycerides (MCTs) from coconut oil. Meal replacements are an established weight management tool and our deliciously satisfying Secure Complete Meal Replacement Bars are designed to work perfectly with any sensible weight management or wellness plan. Of course, even the best meal replacement should not be used as an exclusive source of nourishment, so be sure to consume at least one healthy, balanced meal daily.