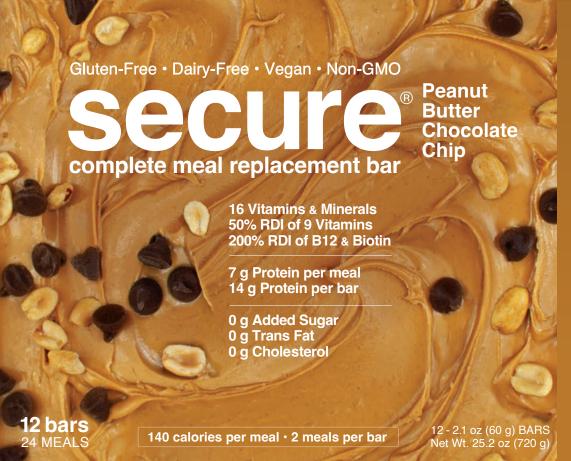

## Secure complete meal replacement bar

Peanut Butter Chocolate Chip

140 calories per meal • 2 meals per bar

Secure Complete Meal Replacement Bars are delicious, nutritious and economical. Just a half bar provides a 140-calorie meal with 7 g of protein and 50% to 200% of the RDI of all B-vitamins, plus 50% of the RDI of vitamins C, D and E. A half bar is the perfect snack or light meal while a full bar will satisfy even a serious appetite. Each bar is also a rich source of prebiotic inulin fiber to support a healthy microbiome, along with the health benefits of medium chain triglycerides (MCTs) from coconut oil. Meal replacements are an established weight management tool and our deliciously satisfying Secure Complete Meal Replacement Bars are designed to work perfectly with any sensible weight management or wellness plan. Of course, even the best meal replacement should not be used as an exclusive source of nourishment, so be sure to consume at least one healthy, balanced meal daily.