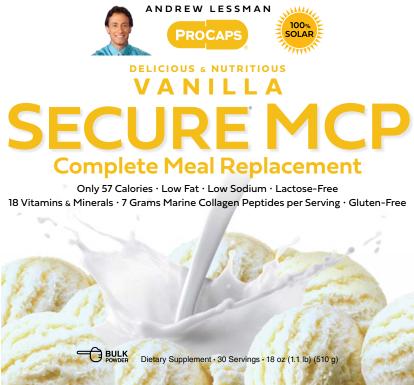

SECURE MCP COMPLETE MEAL REPLACEMENT is a Marine Collagen Peptide based version of our great tasting vanilla shake that, at only 57 calories, is also the world's lowest calorie meal replacement. It is also a healthy source of protein, fiber, and 18 essential vitamins and minerals. Each delicious and satisfying serving delivers 7 grams of ultra-high quality protein as Marine Collagen Peptides. For those counting "carbs", SECURE MCP delivers only 5 grams of carbohydrate with 2 grams of healthy fiber and provides between 50% and 500% of the RDI of 10 essential vitamins, plus 7 vital minerals, including 200 milligrams of Calcium. SECURE MCP uniquely provides highly soluble source of the precise Collagen Peptides required to build and mainta the healthy collagen structure of our Skin, Hair and Nails, as well as our Joints, Bon and Blood Vessels. SECURE MCP's rich flavor and texture also makes it easier enjoy a reduced caloric intake, while also ensuring an abundant supply of vitamir minerals, Collagen Peptides, fiber and phytonutrients. SECURE MCP is designed be the best tasting, reduced calorie meal replacement available, providing a high concentrated source of the vitamins, minerals, fiber and protein you seek without of the undesirable calories, sugar, carbohydrate or fat you seek to avoid. Nutrient-ri SECURE MCP is designed to be more than the most impressive meal replacement paper, but also the most delicious in your mouth as well. Controlling our intake of fo can be difficult, but SECURE MCP's great taste and caloric composition make it ea

and enjoyable to embrace a weight loss regimen that actually works. Ingredients: Marine Collagen Peptides, Fructose, Non-dairy Vegetarian Creamer (Trans Fat Free), Maltodextrin (soluble dietary fiber), Cal Citrate, Natural & Artificial Flavors, Contains 2 Percent or less of: Magnesium Oxide, Calcium Ascorbate, Potassium Citrate, Acesulfame Potas (non-nutritive sweetener), Sucralose (non-nutritive sweetener), d-alpha Tocopheryl Acetate, Niacinamide, Calcium Pantothenate, Cholecalci Zinc Citrate, Folic Acid, Selenium-Methionine Complex, Pyridoxine Hydrochloride, Methylcobalamin (Proprietary Protective Methyl B12 Ma