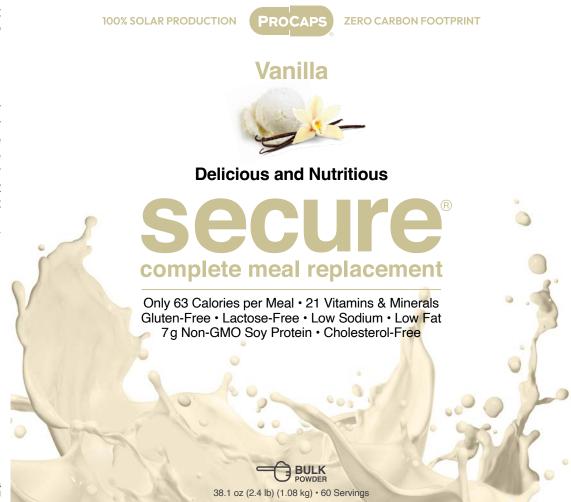

Secure Complete Meal Replacement is a great tasting vanilla shake that, at only 63 calories, is also the world's lowest calorie meal replacement. It is also a healthy source of protein, fiber and 21 essential vitamins and minerals. Each delicious and satisfying serving delivers 7 grams of heart and bone healthy non-GMO soy protein. For those counting "carbs", Secure delivers only 5 grams of carbohydrate with 2 grams of healthy fiber and provides between 50% and 500% of the RDI of 10 essential vitamins, plus 10 vital minerals, including 200 milligrams of calcium. Soy has long been a staple food in the healthy Asian diet and non-GMO soy protein is the highest quality, complete, non-animal protein available today with a long list of scientific research attesting to its myriad health and weight-loss benefits. **Secure**'s rich flavor and texture also makes it easier to enjoy a reduced caloric intake, while also ensuring an abundant supply of vitamins, minerals, protein, fiber and phytonutrients. **Secure** is designed to be the best tasting, reduced calorie meal replacement available, providing a highly concentrated source of the vitamins, minerals, fiber and protein you seek without all of the undesirable calories, sugar, carbohydrate or fat you seek to avoid. Nutrient-rich **Secure** is designed to be more than the most impressive meal replacement on paper, but also the most delicious in your mouth as well. Controlling our intake of food can be difficult, but **Secure**'s great taste and caloric composition make it easy and enjoyable to embrace a weight-loss regimen that actually works.

# **Nutrition Facts**

60 servings per container Serving size

1 Scoop (18g) (6 1/2 tsp.)

63

Amount per serving

### Calories

% Daily Value\* Total Fat 1.5g Saturated Fat 0g Trans Fat Og Cholesterol Omg Sodium 60mg Total Carbohydrate 7 Dietary Fiber 2g Total Sugars 5g Includes 5g Added Sugars

| Soy Protein 7g                          |       |
|-----------------------------------------|-------|
|                                         |       |
| Vitamin D <sub>3</sub> 10 mcg (400 IU)  | 50%   |
| Calcium 200 mg                          | 15%   |
| Iron 0.9 mg                             | 6%    |
| Potassium 100 mg                        | 2%    |
| Vitamin C 60 mg                         | 70%   |
| Vitamin E 10 mg (15 IU)                 | 70%   |
| Vitamin B1 0.8 mg                       | 70%   |
| Vitamin B2 0.9 mg                       | 70%   |
| Niacin 10 mg                            | 60%   |
| Pantothenic Acid 5 mg                   | 100%  |
| Vitamin B6 1 mg                         | 60%   |
| Vitamin B12 12 mcg                      | 500%  |
| Folate 170 mcg DFE (100 mcg folic acid) | 42%   |
| Biotin 150 mcg                          | 500%  |
| Phosphorus 65 mg                        | 6%    |
| Magnesium 100 mg                        | 25%   |
| Zinc 1.3 mg                             | 10%   |
| Selenium 25 mcg                         | 45%   |
| Copper 0.1 mg                           | 10%   |
| Chromium 60 mod                         | 1700/ |