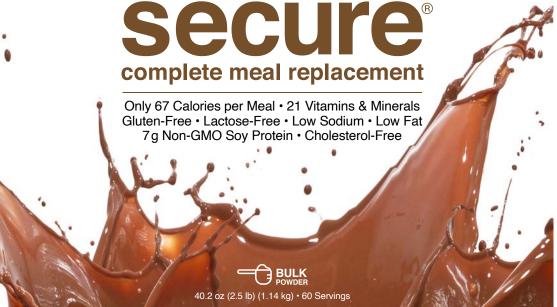

# Chocolate

**Delicious and Nutritious** 

Secure Complete Meal Replacement is a great tasting chocolate Nutrition Facts shake that, at only 67 calories, is also the world's lowest calorie meal replacement. It is also a healthy source of protein, fiber and serving size 21 essential vitamins and minerals. Each delicious and satisfying serving delivers 7 grams of heart and bone healthy non-GMO soy protein. For those counting "carbs", Secure delivers only 5 grams of carbohydrate with 2 grams of healthy fiber and provides between 50% and 500% of the RDI of 10 essential vitamins, plus 10 vital minerals, including 200 milligrams of calcium. Soy has long been a staple food in the healthy Asian diet and non-GMO soy protein is the highest quality, complete, non-animal protein available today with a long list of scientific research attesting to its myriad health and weight-loss benefits. Secure's rich flavor and texture also makes it easier to enjoy a reduced caloric intake, while also ensuring an abundant supply of vitamins, minerals, protein, fiber and phytonutrients. **Secure** is designed to be the best tasting, reduced calorie meal replacement available, providing a highly concentrated source of the vitamins, minerals, fiber and protein you seek without all of the undesirable calories, sugar, carbohydrate or fat you seek to avoid. Nutrient-rich **Secure** is designed to be more than the most impressive meal replacement on paper, but also the most delicious in your mouth as well. Controlling our intake of food can be difficult, but **Secure**'s great taste and caloric composition make it easy and enjoyable to embrace a weight-loss regimen that actually works.

This package is sold by weight, not by volume. It contains the full weight indicated on the label. Settling of contents can occur during shipment.

60 servings per container

1 Scoop (19g) (6 1/2 tsp.)

| Amount per serving Calories             | 67            |
|-----------------------------------------|---------------|
|                                         | % Daily Value |
| Total Fat 1.5g                          | 29            |
| Saturated Fat 0g                        | 0%            |
| Trans Fat Og                            |               |
| Cholesterol Omg                         | 09            |
| Sodium 60mg                             | 3%            |
| Total Carbohydrate 7g                   | 3%            |
| Dietary Fiber 2g                        | 79            |
| Total Sugars 5g                         |               |
| Includes 5g Added Sugars                | 10%           |
| Protein 7g                              | 14%           |
| Soy Protein 7g                          |               |
| Vitamin D <sub>3</sub> 10 mcg (400 IU)  | 50%           |
| Calcium 200 mg                          | 159           |
| Iron 1 mg                               | 69            |
| Potassium 160 mg                        | 49            |
| Vitamin C 60 mg                         | 709           |
| Vitamin E 10 mg (15 IU)                 | 709           |
| Vitamin B1 0.8 mg                       | 70%           |
| Vitamin B2 0.9 mg                       | 70%           |
| Niacin 10 mg                            | 60%           |
| Pantothenic Acid 5 mg                   | 100%          |
| Vitamin B6 1 mg                         | 60%           |
| Vitamin B12 12 mcg                      | 500%          |
| Folate 170 mcg DFE (100 mcg folic acid) | 429           |
| Biotin 150 mcg                          | 500%          |
| Phosphorus 73 mg                        | 69            |
| Magnesium 100 mg                        | 259           |
| Zinc 1.3 mg                             | 109           |
| Selenium 25 mcg                         | 459           |
| Copper 0.1 mg                           | 109           |
| Chromium 60 mcg                         | 1709          |